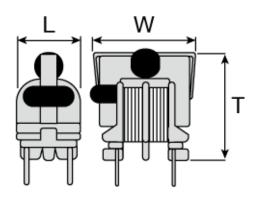

#### ■ External Dimensions

| L | 11mm max |
|---|----------|
| W | 17mm max |
| Т | 16mm max |

2015.06.01